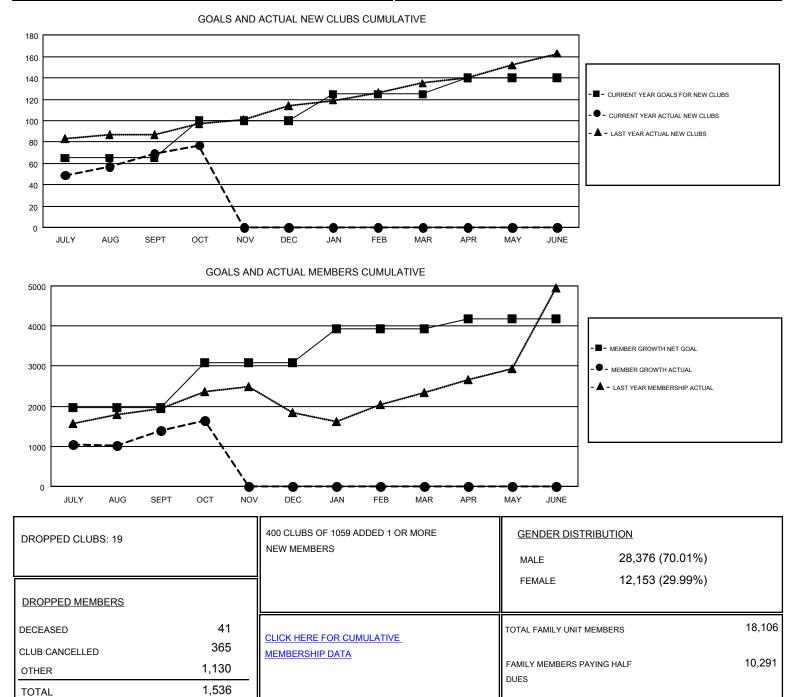

#### GMT: SWADESH RANJAN SAHA

| Clubs                 |               |           |               | Members               |                           |                         |                                                    |
|-----------------------|---------------|-----------|---------------|-----------------------|---------------------------|-------------------------|----------------------------------------------------|
| RESULTS FOR 2018-2019 |               |           |               | RESULTS FOR 2018-2019 |                           |                         |                                                    |
| QUARTER               | NEW CLUB GOAL | NEW CLUBS | DROPPED CLUBS | QUARTER               | MEMBER GROWTH NET<br>GOAL | MEMBER GROWTH<br>ACTUAL | DROPPED<br>MEMBERS ACTUAL<br>(including transfers) |
| JULY/AUG/SEPT         | 65            | 69        | 12            | JULY/AUG/SEPT         | 1,965                     | 2,734                   | 1,216                                              |
| OCT/NOV/DEC           | 35            | 8         | 7             | OCT/NOV/DEC           | 1,125                     | 580                     | 322                                                |
| JAN/FEB/MAR           | 25            | 0         | 0             | JAN/FEB/MAR           | 836                       | 0                       | 0                                                  |
| APR/MAY/JUNE          | 15            | 0         | 0             | APR/MAY/JUNE          | 247                       | 0                       | 0                                                  |